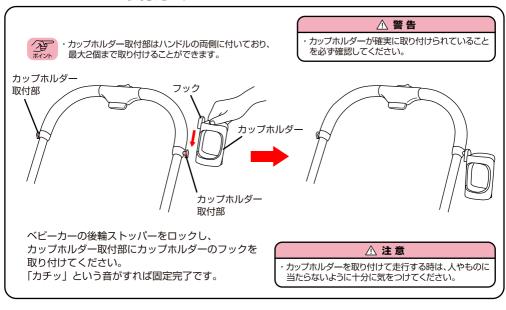

#### ベビーカーへの取付方法

### ↑ 注意

誤った取り扱いをすると、人が傷害を負ったり、物的損害が生じる可能性が想定されます。

- ・取扱説明書通りに使用してください。
- ・保護者が取付及び操作を行ってください。
- ・使用する前に必ず取扱説明書をお読みください。
- ・飲み物を入れたカップホルダーにお子様が近づかないように注意してください。
- ・カップホルダーは、ベビーカー 2-Seater next専用になります。
- ・カップホルダーを取り付けて走行する時は、人やものに当たらないように十分に気をつけてください。
- ・カップホルダーにO.5kg以上の物を入れないでください。
- ・蓋のない容器をカップホルダーに入れないでください。
- ・カップホルダーが汚れてしまった際は、洗ってからご使用ください。(お手入れ方法を参照)
- ・温度の高い飲み物等をカップホルダーに入れないでください。