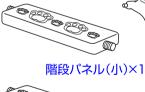

### 使用部品

チューブが付いてい

ます。

スロープ×1

組立ナット×14

組立ボルト×4

センターパネル×1

 $\mathbb{C}$ 

#### 組立方法

1. サイドパネルL(前/後)を組み合わせ、組立ボルトとナットを十字レンチで回して締め付けて下さい。 サイドパネルRも同じように組み立て下さい。※小さな部品等をお子様が触らないように注意して下さい。

2. 片側のサイドパネルに階段パネル(大)を下段に、階段パネル(小)を上段に、スロープ、補強フレームを 差し込み、組立ナットを十字レンチで締めて下さい。(スロープはサイドパネルに差し込むだけです。)