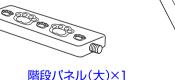

### 使用部品

チューブが付いてい

ます。

スロープ×1

組立ナット×14

組立ボルト×4

センターパネル×1

 $\mathbb{C}$ 

#### 組立方法

1. サイドパネルL(前/後)を組み合わせ、組立ボルトとナットを十字レンチで回して締め付けて下さい。 サイドパネルRも同じように組み立て下さい。※小さな部品等をお子様が触らないように注意して下さい。

2. 片側のサイドパネルに階段パネル(大)を下段に、階段パネル(小)を上段に、スロープ、補強フレームを 差し込み、組立ナットを十字レンチで締めて下さい。(スロープはサイドパネルに差し込むだけです。)