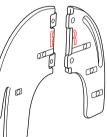

#### 組立方法

1. サイドパネルL(前/後)を組み合わせ、組立ボルトとナットを十字レンチで回して締め付けて下さい。 サイドパネルRも同じように組み立て下さい。※小さな部品等をお子様が触らないように注意して下さい。

2. 片側のサイドパネルに階段パネル(大)を下段に、階段パネル(小)を上段に、スロープ、補強フレームを 差し込み、組立ナットを十字レンチで締めて下さい。(スロープはサイドパネルに差し込むだけです。)