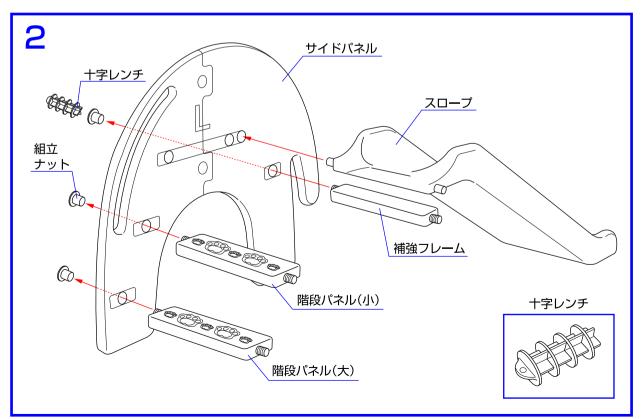

#### 組立方法

1. サイドパネルL(前/後)を組み合わせ、組立ボルトとナットを十字レンチで回して締め付けて下さい。 サイドパネルRも同じように組み立て下さい。※小さな部品等をお子様が触らないように注意して下さい。

2. 片側のサイドパネルに階段パネル(大)を下段に、階段パネル(小)を上段に、スロープ、補強フレームを 差し込み、組立ナットを十字レンチで締めて下さい。(スロープはサイドパネルに差し込むだけです。)