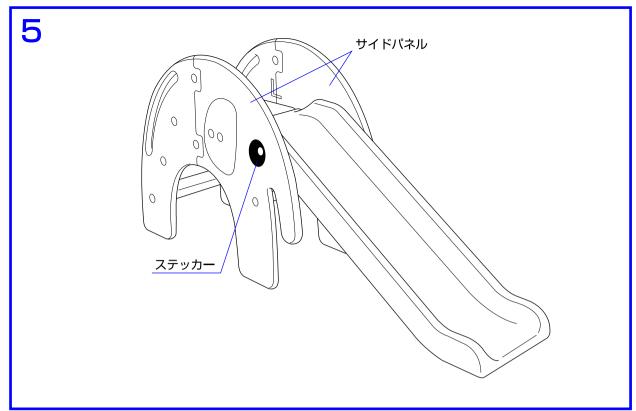

#### 組立方法

1. サイドパネルL(前/後)を組み合わせ、組立ボルトとナットを十字レンチで回して締め付けて下さい。 サイドパネルRも同じように組み立て下さい。※小さな部品等をお子様が触らないように注意して下さい。

2. 片側のサイドパネルに階段パネル(大)を下段に、階段パネル(小)を上段に、スロープ、補強フレームを 差し込み、組立ナットを十字レンチで締めて下さい。(スロープはサイドパネルに差し込むだけです。)

3. サイドパネル L にセンターパネルを十字レンチで締め付けて下さい。

4. サイドパネル R を組立ナットと十字レンチで締めて下さい。※全ての部品が確実に固定されていることを必ず 確認して下さい。また、ナットが緩んでいないか定期的に確認して下さい。※十字レンチはお子様の手の届かな い場所に大切に保管して下さい。

5. 両側のサイドパネルにステッカーを貼って下さい。