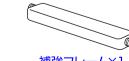

### 使用部品

チューブが付いてい

ます。

スロープ×1

組立ナット×14

組立ボルト×4

センターパネル×1

 $\mathbb{C}$ 

#### 組立方法

1. サイドパネルL(前/後)を組み合わせ、組立ボルトとナットを十字レンチで回して締め付けて下さい。 サイドパネルRも同じように組み立て下さい。※小さな部品等をお子様が触らないように注意して下さい。

2. 片側のサイドパネルに階段パネル(大)を下段に、階段パネル(小)を上段に、スロープ、補強フレームを 差し込み、組立ナットを十字レンチで締めて下さい。(スロープはサイドパネルに差し込むだけです。)