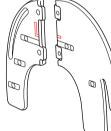

3. サイドパネル L にセンターパネルを十字レンチで締め付けて下さい。

4. サイドパネル R を組立ナットと十字レンチで締めて下さい。※全ての部品が確実に固定されていることを必ず 確認して下さい。また、ナットが緩んでいないか定期的に確認して下さい。※十字レンチはお子様の手の届かな い場所に大切に保管して下さい。

5. 両側のサイドパネルにステッカーを貼って下さい。