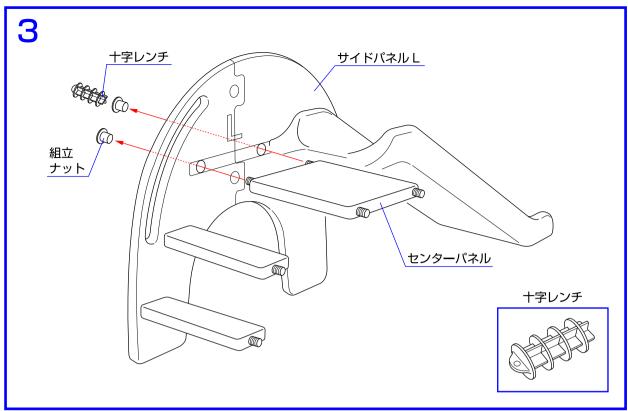

3. サイドパネル L にセンターパネルを十字レンチで締め付けて下さい。

4. サイドパネル R を組立ナットと十字レンチで締めて下さい。※全ての部品が確実に固定されていることを必ず 確認して下さい。また、ナットが緩んでいないか定期的に確認して下さい。※十字レンチはお子様の手の届かな い場所に大切に保管して下さい。

5. 両側のサイドパネルにステッカーを貼って下さい。