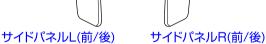

#### 組立方法

1. サイドパネルL(前/後)を組み合わせ、組立ボルトとナットを十字レンチで回して締め付けて下さい。 サイドパネルRも同じように組み立て下さい。※小さな部品等をお子様が触らないように注意して下さい。

2. 片側のサイドパネルに階段パネル(大)を下段に、階段パネル(小)を上段に、スロープ、補強フレームを 差し込み、組立ナットを十字レンチで締めて下さい。(スロープはサイドパネルに差し込むだけです。)