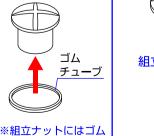

意を指導して下さい。
- ◆同時に2人以上では使用しないで下さい。
- ◆本体の設置場所としては、水平、平坦かつ周りに危険物がない所をお選び下さい。敷居やじゅうたん等、段差のある場所には設置しないで下さい。
- ◆組立の際に手や指などを挟まないようにご注意下さい。
- ◆本体にもたれかかったり、ぶら下がったり、揺らしたりしないで下さい。
- ◆すべり台の側面から登ったり、すべり台の上で暴れたり、飛び降りたり、駆け上がったりしないように注意して下さい。
- ◆お子様がすべり台の隙間に手や足を入れないように注意して下さい。ケガの原因になります。
- ◆火器や暖房のそばに置いたり、熱湯をかけたりしないで下さい。本品が変形する恐れがあります。
- ◆小さな部品等をお子様が飲み込んだりしないよう十分に注意して下さい。
- ◆業務用、団体用では使用しないで下さい。
- ◆すべり台にひも類等の危険なものを取り付けないで下さい。
- ◆本体は窓ぎわ(ブラインドやカーテンの付近)、ストーブ、水槽等から離した場所でご使用下さい。
- ◆本体や付属品にヒモ類を取り付けたり、物を掛けたり、掛けられるような状態にはしないで下さい。
- ◆使用前に破損、各部分の緩み、部品の紛失、鋭い角がないかを必ず確認して下さい。万が一、破損、故障等があった場合はご使用にならないで下さい。また、他メーカーの部品を代わりに使用しないで下さい。
- ◆ステッカーが付属されていますが、本体に貼ったステッカーをお子様がはがして口に入れたりしないように注意して 下さい。
- ◆本体に付属している梱包材(ビニール袋等)は窒息等の事故につながる恐れがありますので、お子様の手の届かない場所に保管するか廃棄するようにして下さい。

### 使用部品



チューブが付いてい

ます。











スロープ×1











組立ナット×14



組立ボルト×4



センターパネル×1



 $\mathbb{C}$ 

※説明書内のイラストと実際の商品とでは多少形状が異なる場合があります。

#### 組立方法



1. サイドパネルL(前/後)を組み合わせ、組立ボルトとナットを十字レンチで回して締め付けて下さい。 サイドパネルRも同じように組み立て下さい。※小さな部品等をお子様が触らないように注意して下さい。



2. 片側のサイドパネルに階段パネル(大)を下段に、階段パネル(小)を上段に、スロープ、補強フレームを 差し込み、組立ナットを十字レンチで締めて下さい。(スロープはサイドパネルに差し込むだけです。)



3. サイドパネル L にセンターパネルを十字レンチで締め付けて下さい。



4. サイドパネル R を組立ナットと十字レンチで締めて下さい。※全ての部品が確実に固定されていることを必ず 確認して下さい。また、ナットが緩んでいないか定期的に確認して下さい。※十字レンチはお子様の手の届かな い場所に大切に保管して下さい。



5. 両側のサイドパネルにステッカーを貼って下さい。

#### お手入れ方法

◇汚れている部分は、湿らせた布等で拭き取った後、乾いた布等で水分を拭き取って下さい。
◇研磨剤、溶剤(ベンジン、シンナー等)は決して使用しないで下さい。
◇すべり台をスモッグ、水、雨、雪等にさらさないよう注意して下さい。
◇すべり台を長時間、直射日光に当てたり、湿気の多い場所に放置したりしないで下さい。
◇すべり台は乾燥している場所に置いて下さい。
◇定期的に各部が緩んでいないか、部品が壊れていないか点検して下さい。

(6)

| ※お気付きの点がございましたら下記までお問合せ下さい。 |