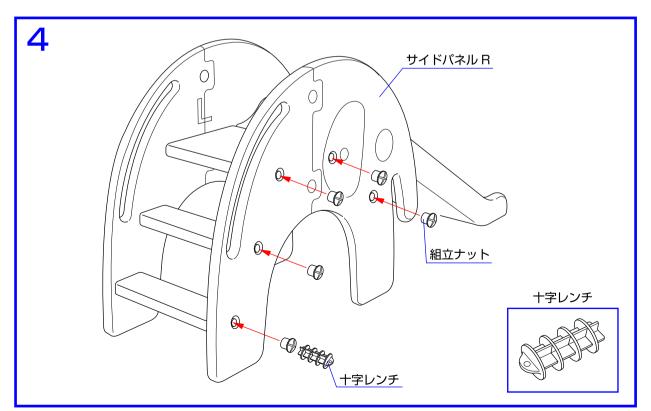

3. サイドパネル L にセンターパネルを十字レンチで締め付けて下さい。

4. サイドパネル R を組立ナットと十字レンチで締めて下さい。※全ての部品が確実に固定されていることを必ず 確認して下さい。また、ナットが緩んでいないか定期的に確認して下さい。※十字レンチはお子様の手の届かな い場所に大切に保管して下さい。

5. 両側のサイドパネルにステッカーを貼って下さい。