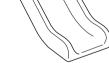

### 使用部品

チューブが付いてい

ます。

スロープ×1

組立ナット×14

組立ボルト×4

センターパネル×1

 $\mathbb{C}$ 

#### 組立方法

1. サイドパネルL(前/後)を組み合わせ、組立ボルトとナットを十字レンチで回して締め付けて下さい。 サイドパネルRも同じように組み立て下さい。※小さな部品等をお子様が触らないように注意して下さい。

2. 片側のサイドパネルに階段パネル(大)を下段に、階段パネル(小)を上段に、スロープ、補強フレームを 差し込み、組立ナットを十字レンチで締めて下さい。(スロープはサイドパネルに差し込むだけです。)