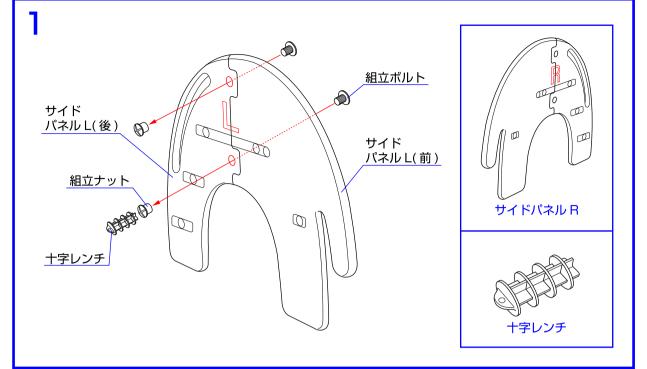

#### 組立方法

1. サイドパネルL(前/後)を組み合わせ、組立ボルトとナットを十字レンチで回して締め付けて下さい。 サイドパネルRも同じように組み立て下さい。※小さな部品等をお子様が触らないように注意して下さい。

2. 片側のサイドパネルに階段パネル(大)を下段に、階段パネル(小)を上段に、スロープ、補強フレームを 差し込み、組立ナットを十字レンチで締めて下さい。(スロープはサイドパネルに差し込むだけです。)